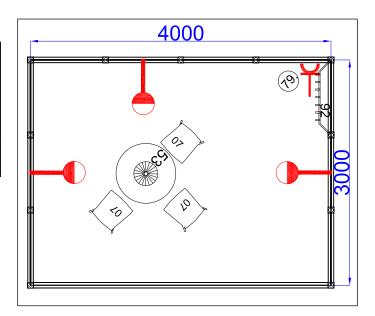

24-29 | 30-35 | 36-41 |
|------------------------------|------------|-------|-------|-------|-------|
| Chairs                       | 3          | 4     | 6     | 9     | 9     |
| Cupboards                    | 0          | 0     | 1     | 1     | 1     |
| Round tables                 | 1          | 1     | 2     | 2     | 3     |
| Wastepaper baskets           | 1          | 1     | 2     | 2     | 3     |
| Spotlights                   | 1 per 4 m² |       |       |       |       |
| Sockets, 220 V, 1 kW         | 1          | 1     | 1     | 1     | 1     |

For additional lighting, outlets etc. it is necessary to order a separate electric main connection. Any waiver of individual company-specific or general services shall constitute no claim to reduction of the participation fee.



# D

#### **Standard Stand Construction**

Page 2



8 – 11 SEPTEMBER 2020 Novokuznetsk, Russia

Messe Düsseldorf GmbH Dept. U1-IFM / Mr. Dimitri Peters P.O. Box 10 10 06 40001 Düsseldorf, Germany

Start of hall planning:

Phone: +49 211 4560 7713

Website: www.ugol-rossii.com

Fax: +49 211 4560 87 7713

g E-Mail: <u>PetersD@messe-duesseldorf.de</u>

11 November 2019

#### Premium package included services

- Covering the entire floor area of the booth with grey needle punch carpet
- Stand partition walls to the neighbouring booths, 300 cm high, Maxima Light system, white
- One fascia with lettering (without logo) at the aisle, held by aluminium modular system from top edge of booth, 48 cm high, white (max. 20 letters latin, black), two spotlights
- One storage room 1 x1 m with door
- On