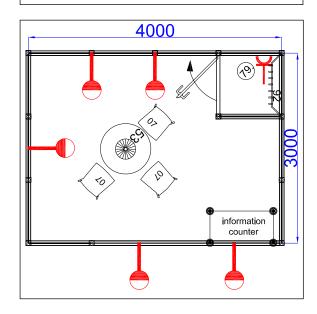

paper basket. No. 079
- One spotlight, 100 W, per 4 m<sup>2</sup> of booth area, incl. power consumption and electric supply
- One socket, 220V, 1 KW
- Daily stand cleaning service
- Coat rack/ hook, No.092

We offer to you a banner for backwall W2970xH2950 mm for 585 EUR. (65 EUR per 1 m²)

Any waiver of individual company-specific or general services shall constitute no claim to reduction of the participation fee.

For additional lighting, outlets etc. it is necessary to order a separate electric main connection. Any waiver of individual company-specific or general services shall constitute no claim to reduction of the participation fee.



# Premium package price 510,- €/m²

incl. net surface price, min. 12 m<sup>2</sup> Stand assembly and dismantling including all ancillary expenses



# **R** List of Product Groups

| <b>C</b>                                                |
|---------------------------------------------------------|
| Company                                                 |
| Main area of presentation (list one sub-extension only) |
| Main area of presentation (list one sub-category only)  |
| Please note that only the main area of presentation     |
| is automatically listed in the catalogue!               |

| 1 DEVELOPMENT WORK |                                                                              |           | 3.2.1  | Drilling machines                                                             |  |
|--------------------|------------------------------------------------------------------------------|-----------|--------|-----------------